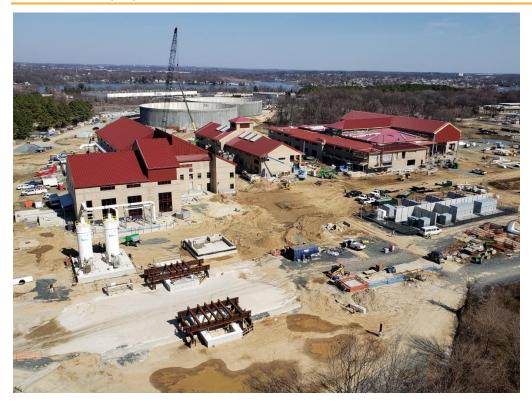

## 3.2 Milestone Progress Updates for Back River WWTP Headworks Project

The Back River Wastewater Treatment Plant (WWTP) Headworks Project is also a Phase I project included in Appendix B of the MCD. Progress photos for work completed throughout the Calendar Quarter are provided below. Table 3-3 defines the expected milestones and progress towards achieving the project milestones.

Table 3-3. Back River WWTP Headworks Milestones

| Project Description                                                                                                                                                                                                                                                                                                                                                                                                                                                                                                                                                                           | Notice to<br>Proceed<br>(NTP) | Substantial<br>Completion<br>Date | Status                                                                                                                                                                                                                                                                                                                                                                                                                                                                                                                                                                                                                                                                                                                                                                                                                                                                                                                       |
|-----------------------------------------------------------------------------------------------------------------------------------------------------------------------------------------------------------------------------------------------------------------------------------------------------------------------------------------------------------------------------------------------------------------------------------------------------------------------------------------------------------------------------------------------------------------------------------------------|-------------------------------|-----------------------------------|------------------------------------------------------------------------------------------------------------------------------------------------------------------------------------------------------------------------------------------------------------------------------------------------------------------------------------------------------------------------------------------------------------------------------------------------------------------------------------------------------------------------------------------------------------------------------------------------------------------------------------------------------------------------------------------------------------------------------------------------------------------------------------------------------------------------------------------------------------------------------------------------------------------------------|
| The proposed work will eliminate the hydraulic restriction at the Back River WWTP which contributes to a significant number of wet weather SSOs. The project will minimize SSOs caused by the hydraulic restriction and will improve the function of the sewer system and water quality in the broader watershed. The project includes the following principal items of work:  • New Coarse Screen Facility and Influent Pump Station (IPS)  • New Fine Screen Facility • New Grit Removal Facility • Two Circular Equalization (EQ) tanks • Electrical Substations • Odor Control Facilities | June 29,<br>2017              | January 1,<br>2021                | The Headworks project is progressing to be substantially complete by Jan 2021. However, the project is experiencing a slowdown and some impacts due to COVID-19 as well as due to issues described in Section 9. Major activities ongoing /completed this period:  • Roofing, Masonry, and brick installation are substantially complete at all facilities (CSF, IPS, FSF, GRF, & GBB).  • Electrical substations are substantially complete.  • Electrical and Mechanical equipment installation.  • IPS: all (8 each) IPS motors were installed.  • The overflow channel is substantially complete and backfilled.  • 36 MG EQ Tanks are ready to be leak tested.  • The Influent Junction Chamber is complete and passed preliminary leak testing.  • Grit Effluent channel work is ongoing-Excavation is complete, and the existing 120" is exposed-concrete work is ongoing.  • Site utilities installation is ongoing. |