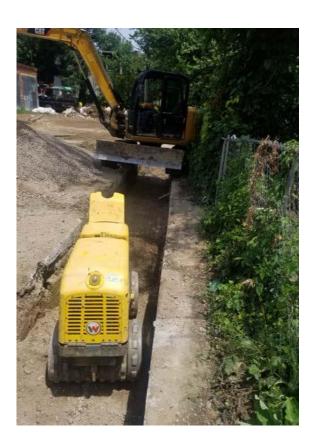

## 3.2 Milestone Progress Updates for Back River WWTP Headworks Project

The Back River Wastewater Treatment Plant (WWTP) Headworks Project is also a Phase I project included in Appendix B of the MCD. Progress photos for work completed throughout the Calendar Quarter are provided below. Table 3-3 defines the expected milestones and progress towards achieving the project milestones.

Table 3-3. Back River WWTP Headworks Milestones

| Project Description                                                                                                                                                                                                                                                                                                                                                                                                                                                                                                                                                                           | Notice to<br>Proceed<br>(NTP) | Substantial<br>Completion<br>Date | Status                                                                                                                                                                                                                                                                                                                                                                                                                                                                                                                                                                                                                                                                                                                                                                                                                                                                                                                       |
|-----------------------------------------------------------------------------------------------------------------------------------------------------------------------------------------------------------------------------------------------------------------------------------------------------------------------------------------------------------------------------------------------------------------------------------------------------------------------------------------------------------------------------------------------------------------------------------------------|-------------------------------|-----------------------------------|------------------------------------------------------------------------------------------------------------------------------------------------------------------------------------------------------------------------------------------------------------------------------------------------------------------------------------------------------------------------------------------------------------------------------------------------------------------------------------------------------------------------------------------------------------------------------------------------------------------------------------------------------------------------------------------------------------------------------------------------------------------------------------------------------------------------------------------------------------------------------------------------------------------------------|
| The proposed work will eliminate the hydraulic restriction at the Back River WWTP which contributes to a significant number of wet weather SSOs. The project will minimize SSOs caused by the hydraulic restriction and will improve the function of the sewer system and water quality in the broader watershed. The project includes the following principal items of work:  • New Coarse Screen Facility and Influent Pump Station (IPS)  • New Fine Screen Facility • New Grit Removal Facility • Two Circular Equalization (EQ) tanks • Electrical Substations • Odor Control Facilities | June 29,<br>2017              | January 1,<br>2021                | The Headworks project is progressing to be substantially complete by Jan 2021. However, the project is experiencing a slowdown and some impacts due to COVID-19 as well as due to issues described in Section 9. Major activities ongoing /completed this period:  • Roofing, Masonry, and brick installation are substantially complete at all facilities (CSF, IPS, FSF, GRF, & GBB).  • Electrical substations are substantially complete.  • Electrical and Mechanical equipment installation.  • IPS: all (8 each) IPS motors were installed.  • The overflow channel is substantially complete and backfilled.  • 36 MG EQ Tanks are ready to be leak tested.  • The Influent Junction Chamber is complete and passed preliminary leak testing.  • Grit Effluent channel work is ongoing-Excavation is complete, and the existing 120" is exposed-concrete work is ongoing.  • Site utilities installation is ongoing. |

Back River WWTP Headworks Project Progress Photo, March 2020

Back River WWTP Headworks IPS Discharge Piping – Jan 2020

Back River WWTP Headworks IPS Motors, March 2020

Back River WWTP Headworks Project – Fine Screen Facility, April 2020