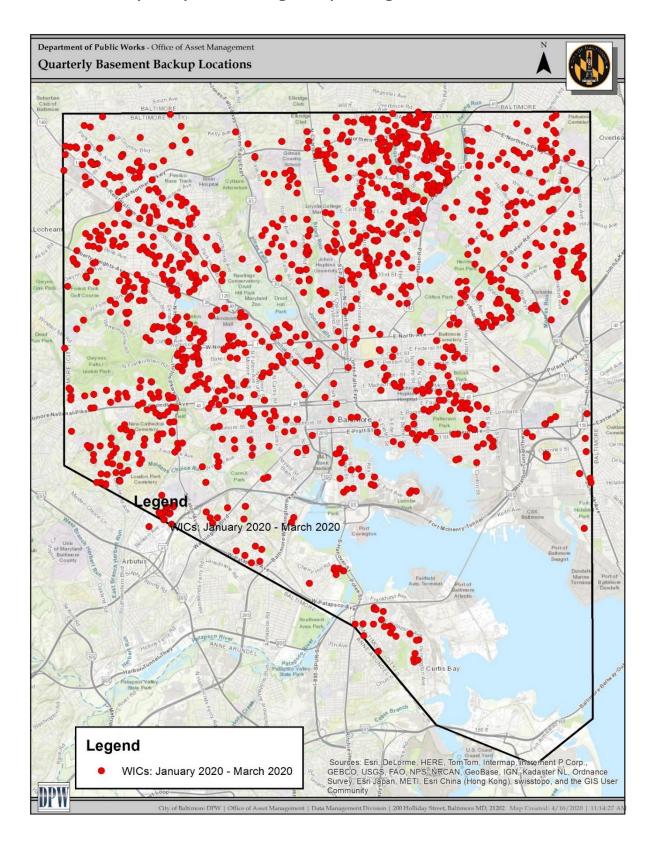

The below listed appendices summarize the required information for Building Backups that occurred in the Calendar Quarter. Appendices specific to Building Backups include:

- Attachment 3. Reported Building Backups during the Calendar Quarter, pursuant to subparagraph 21.i.
- Attachment 4. Map of Reported Building Backups during the Calendar Quarter, pursuant to subparagraph 21.i.

To distinguish between Building Backups recorded in the previous Calendar Quarter and those recorded in this calendar quarter, Attachment 3 has been formatted so that previously reported Building Backups are formatted in grey italicized text and current calendar quarter Building Backups are formatted in plain black font.